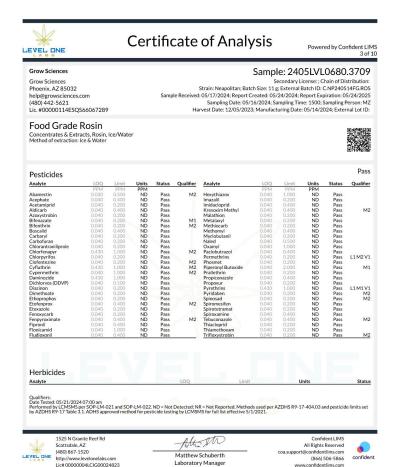

## 100mg Rosin Fruit Chew - Green Apple

Ingestible, Soft Chew, Pressing Extraction method: Ice & water

Microbials Pass

| Analyte                                                          | Result                     | Result Units | Status | Qualifier |
|------------------------------------------------------------------|----------------------------|--------------|--------|-----------|
| E. Coli                                                          | <10                        | CFU/G        | Pass   | _         |
| Salmonella                                                       | Not <mark>D</mark> etected | in one gram  | Pass   |           |
| Aspergillus terreus                                              | NR                         | in one gram  | NT     |           |
| Aspergillus fumigatus, Aspergillus flavus, and Aspergillus niger | NR                         | in one gram  | NT     |           |

LEVEL ONE

Qualifiers:

Date Tested: 06/13/2024 12:00 am

TNTC = Too Numerous to Count. The lower limit of quantification for E. coli is 10 CFU/g unless noted on the CoA by further dilution. Unless otherwise stated all quality control samples performed within specifications. Analysis Method/Instrumentation: E. coli plating via 3M Petrifilm per SOP-LM-019, Salmonella spp. And Aspergillus spp. detection by Bio-Rad CFX96 Deep Well real-time PCR per SOP-LM-016 & SOP-LM-017. Methods used per AZDHS R9-17-404.04 and microbial limits set by AZDHS R9-17 Table 3.1. ADHS approved method for microbials for all listed organisms.