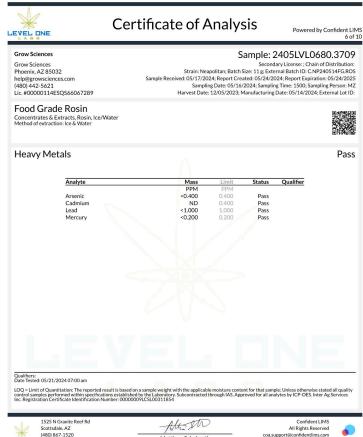

## 100mg Rosin Fruit Chew - Green Apple

Ingestible, Soft Chew, Pressing Extraction method: Ice & water

Microbials Pass

| Analyte                                                          | Result                     | Result Units | Status | Qualifier |
|------------------------------------------------------------------|----------------------------|--------------|--------|-----------|
| E. Coli                                                          | <10                        | CFU/G        | Pass   | _         |
| Salmonella                                                       | Not <mark>D</mark> etected | in one gram  | Pass   |           |
| Aspergillus terreus                                              | NR                         | in one gram  | NT     |           |
| Aspergillus fumigatus, Aspergillus flavus, and Aspergillus niger | NR                         | in one gram  | NT     |           |

LEVEL ONE

Qualifiers:

Date Tested: 06/13/2024 12:00 am

TNTC = Too Numerous to Count. The lower limit of quantification for E. coli is 10 CFU/g unless noted on the CoA by further dilution. Unless otherwise stated all quality control samples performed within specifications. Analysis Method/Instrumentation: E. coli plating via 3M Petrifilm per SOP-LM-019, Salmonella spp. And Aspergillus spp. detection by Bio-Rad CFX96 Deep Well real-time PCR per SOP-LM-016 & SOP-LM-017. Methods used per AZDHS R9-17-404.04 and microbial limits set by AZDHS R9-17 Table 3.1. ADHS approved method for microbials for all listed organisms.