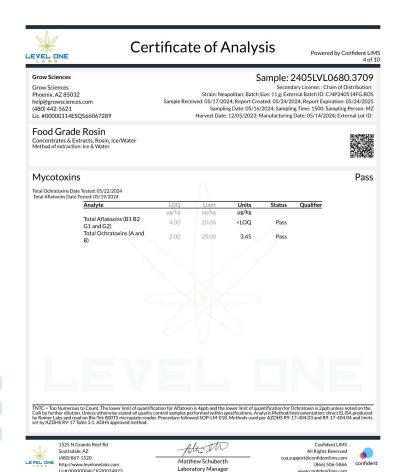

## 100mg Rosin Fruit Chew - Green Apple

Ingestible, Soft Chew, Pressing Extraction method: Ice & water

Microbials Pass

| Analyte                                                          | Result                     | Result Units | Status | Qualifier |
|------------------------------------------------------------------|----------------------------|--------------|--------|-----------|
| E. Coli                                                          | <10                        | CFU/G        | Pass   | _         |
| Salmonella                                                       | Not <mark>D</mark> etected | in one gram  | Pass   |           |
| Aspergillus terreus                                              | NR                         | in one gram  | NT     |           |
| Aspergillus fumigatus, Aspergillus flavus, and Aspergillus niger | NR                         | in one gram  | NT     |           |

LEVEL ONE

Qualifiers:

Date Tested: 06/13/2024 12:00 am

TNTC = Too Numerous to Count. The lower limit of quantification for E. coli is 10 CFU/g unless noted on the CoA by further dilution. Unless otherwise stated all quality control samples performed within specifications. Analysis Method/Instrumentation: E. coli plating via 3M Petrifilm per SOP-LM-019, Salmonella spp. And Aspergillus spp. detection by Bio-Rad CFX96 Deep Well real-time PCR per SOP-LM-016 & SOP-LM-017. Methods used per AZDHS R9-17-404.04 and microbial limits set by AZDHS R9-17 Table 3.1. ADHS approved method for microbials for all listed organisms.