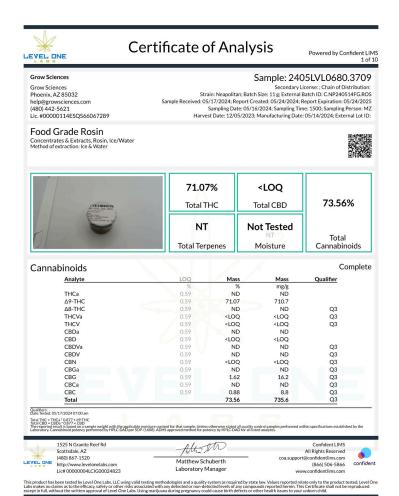

## 100mg Rosin Fruit Chew - Green Apple

Ingestible, Soft Chew, Pressing Extraction method: Ice & water

88.92mg/unit

Total THC

**Total CBD** 

ND

NT

Total Terpenes

**Not Tested** 

Moisture

88.92mg/unit

Total Cannabinoids

### Complete

| Analyte | LOQ     | Mass    | Mass | <b>Qualifier</b> |
|---------|---------|---------|------|------------------|
|         | mg/unit | mg/unit | mg/g |                  |
| THCa    | 19.58   | ND      | ND   |                  |
| Δ9-ΤΗС  | 19.58   | 88.92   | 1.91 |                  |
| Δ8-ΤΗС  | 19.58   | ND      | ND   | Q3               |
| THCVa   | 19.58   | ND      | ND   | Q3               |
| THCV    | 19.58   | ND      | ND   | Q3               |
| CBDa    | 19.58   | ND      | ND   |                  |
| CBD     | 19.58   | ND      | ND   |                  |
| CBDVa   | 19.58   | ND      | ND   | Q3               |
| CBDV    | 19.58   | ND      | ND   | Q3               |
| CBN     | 19.58   | ND      | ND   | Q3               |
| CBGa    | 19.58   | ND      | ND   | Q3               |
| CBG     | 19.58   | ND      | ND   | Q3               |
| CBCa    | 19.58   | ND      | ND   | Q3               |
| CBC     | 19.58   | ND      | ND   | Q3               |
| Total   |         | 88.92   | 1.91 | Q3               |