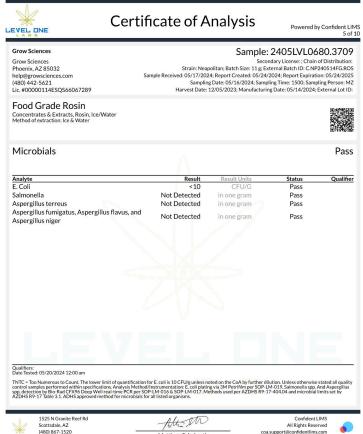

## 100mg Rosin Fruit Chew - Green Apple

Ingestible, Soft Chew, Pressing Extraction method: Ice & water

Microbials Pass

| Analyte                                                          | Result                     | Result Units | Status | Qualifier |
|------------------------------------------------------------------|----------------------------|--------------|--------|-----------|
| E. Coli                                                          | <10                        | CFU/G        | Pass   | _         |
| Salmonella                                                       | Not <mark>D</mark> etected | in one gram  | Pass   |           |
| Aspergillus terreus                                              | NR                         | in one gram  | NT     |           |
| Aspergillus fumigatus, Aspergillus flavus, and Aspergillus niger | NR                         | in one gram  | NT     |           |

LEVEL ONE

Qualifiers:

Date Tested: 06/13/2024 12:00 am

TNTC = Too Numerous to Count. The lower limit of quantification for E. coli is 10 CFU/g unless noted on the CoA by further dilution. Unless otherwise stated all quality control samples performed within specifications. Analysis Method/Instrumentation: E. coli plating via 3M Petrifilm per SOP-LM-019, Salmonella spp. And Aspergillus spp. detection by Bio-Rad CFX96 Deep Well real-time PCR per SOP-LM-016 & SOP-LM-017. Methods used per AZDHS R9-17-404.04 and microbial limits set by AZDHS R9-17 Table 3.1. ADHS approved method for microbials for all listed organisms.