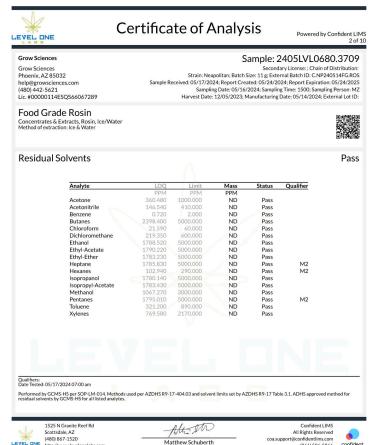

### Complete

| Analyte | LOQ     | Mass    | Mass | <b>Qualifier</b> |
|---------|---------|---------|------|------------------|
|         | mg/unit | mg/unit | mg/g |                  |
| THCa    | 19.58   | ND      | ND   |                  |
| Δ9-ΤΗС  | 19.58   | 88.92   | 1.91 |                  |
| Δ8-ΤΗС  | 19.58   | ND      | ND   | Q3               |
| THCVa   | 19.58   | ND      | ND   | Q3               |
| THCV    | 19.58   | ND      | ND   | Q3               |
| CBDa    | 19.58   | ND      | ND   |                  |
| CBD     | 19.58   | ND      | ND   |                  |
| CBDVa   | 19.58   | ND      | ND   | Q3               |
| CBDV    | 19.58   | ND      | ND   | Q3               |
| CBN     | 19.58   | ND      | ND   | Q3               |
| CBGa    | 19.58   | ND      | ND   | Q3               |
| CBG     | 19.58   | ND      | ND   | Q3               |
| CBCa    | 19.58   | ND      | ND   | Q3               |
| CBC     | 19.58   | ND      | ND   | Q3               |
| Total   |         | 88.92   | 1.91 | Q3               |

Qualifiers: Date Tested: 06/13/2024 07:00 am

JTHC = THCa \* 0.877 + d9-THC ICBD = CBDa \* 0.877 + CBD

d result is based on a sample weight with th<mark>e ap</mark>plicable moisture conte<mark>nt for that s</mark>ample; Unless otherwise stated all quality control samples performed within specifications established by the Cannabinoid potency performed by HPLC-DAD per SOP-LM-005. ADHS approved method for potency by HPLC-DAD for all listed analytes.